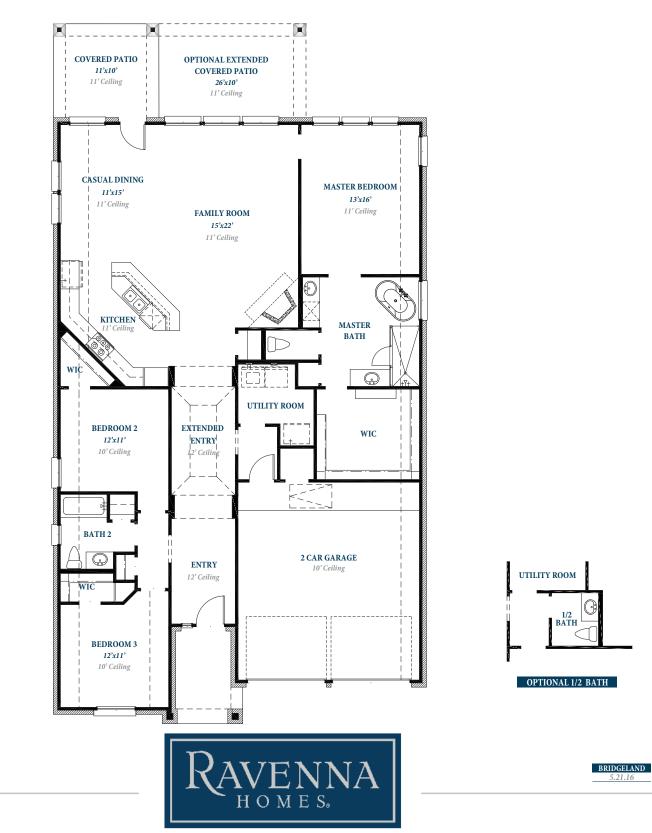

# Floorplan

## PLAN 1990

### ravennahomes.com

Floor plan names represent approximate floor plan square footages based on exterior dimensions of the home and do not represent the exact square footage or the air-conditioned square footage of the home. Ravenna Homes does not discriminate in housing on the basis of race color, national origin, religion, sex, familial status, handicap, or disability. Prices, plans, offers and availability are subject to change without notice. Room dimensions are approximate and rounded to the nearest whole number.