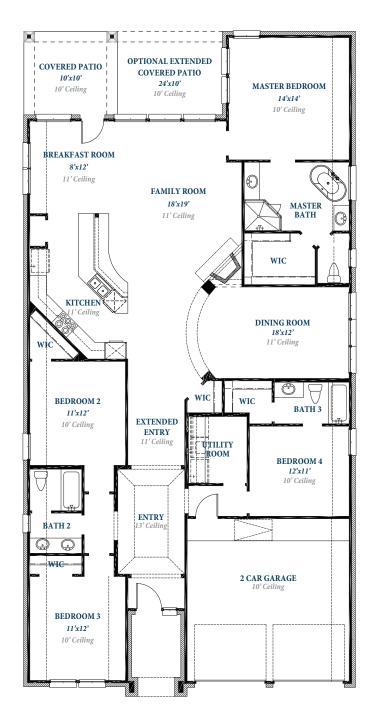

# Floorplan

### P L A N 2 5 0 0

BRIDGELAND 1.3.24

#### ravennahomes.com

Floor plan names represent approximate floor plan square footages based on exterior dimensions of the home and do not represent the exact square footage or the air-conditioned square footage of the home. Ravenna Homes does not discriminate in housing on the basis of race color, national origin, religion, sex, familial status, handicap, or disability. Prices, plans, offers and availability are subject to change without notice. Room dimensions are approximate and rounded to the nearest whole number.