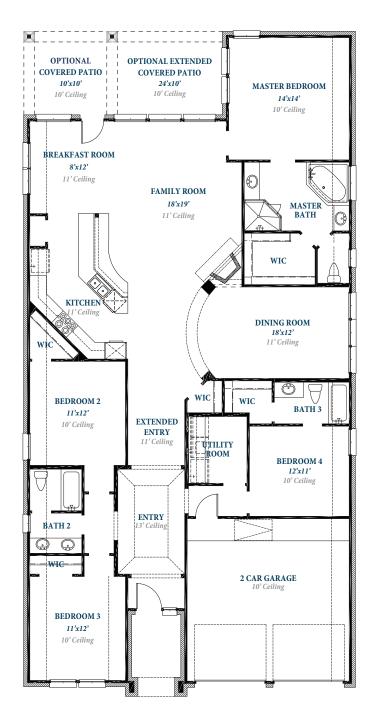

# Floorplan

### P L A N 2 5 0 0

BRIDGELAND 1.3.24

#### ravennahomes.com

Floor plan names represent approximate floor plan square footages based on exterior dimensions of the home and do not represent the exact square footage or the air-conditioned square footage of the home. Ravenna Homes does not discriminate in housing on the basis of race color, national origin, religion, sex, familial status, handicap, or disability. Prices, plans, offers and availability are subject to change without notice.