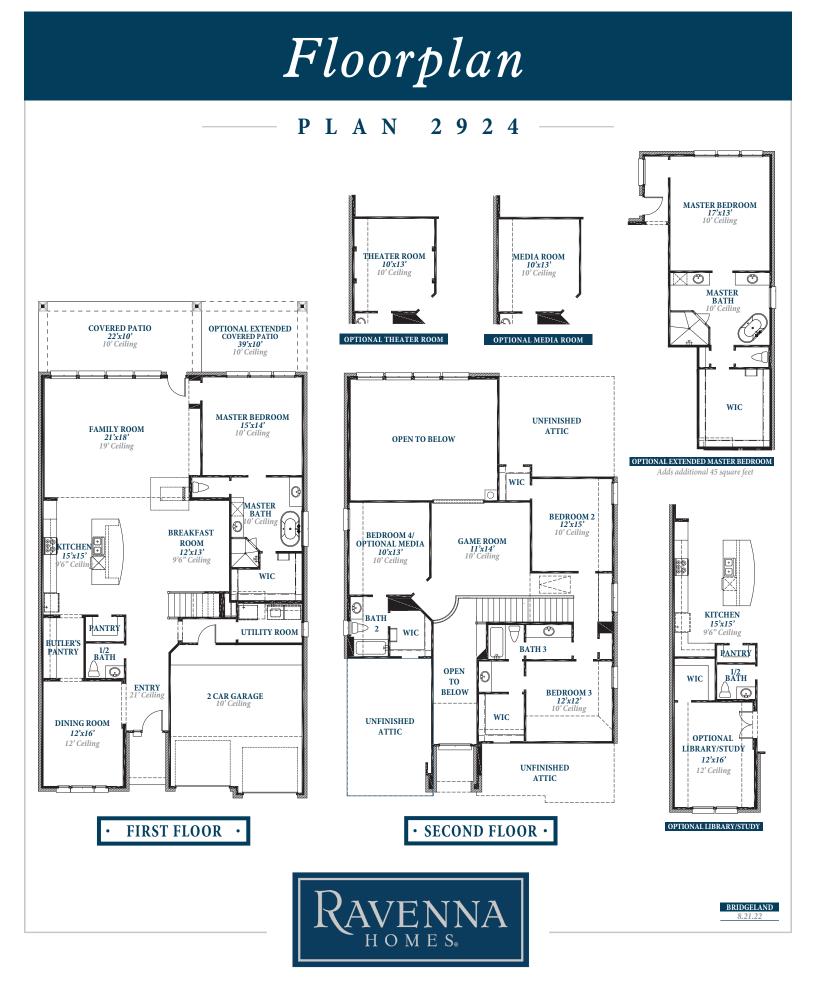

## ravennahomes.com

Floor plan names represent approximate floor plan square footages based on exterior dimensions of the home and do not represent the exact square footage or the air-conditioned square footage of the home. Ravenna Homes does not discriminate in housing on the basis of race color, national origin, religion, sex, familial status, handicap, or disability. Prices, plans, offers and availability are subject to change without notice. Room dimensions are approximate and rounded to the nearest whole number.

## Floorplan

## P L A N 2 9 2 4



## ravennahomes.com

Floor plan names represent approximate floor plan square footages based on exterior dimensions of the home and do not represent the exact square footage or the air-conditioned square footage of the home. Ravenna Home