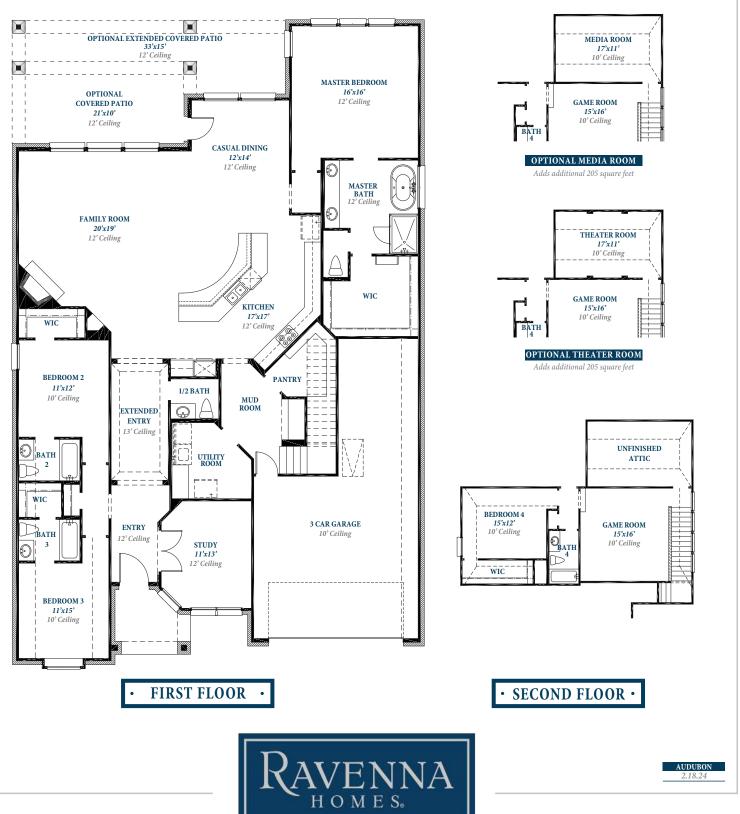

# Floorplan

### PLAN3326AU

### ravennahomes.com

Floor plan names represent approximate floor plan square footages based on exterior dimensions of the home and do not represent the exact square footage or the air-conditioned square footage of the home. Ravenna Homes does not discriminate in housing on the basis of race color, national origin, religion, sex, familial status, handicap, or disability. Prices, plans, offers and availability are subject to change without notice. Room dimensions are approximate and rounded to the nearest whole number.