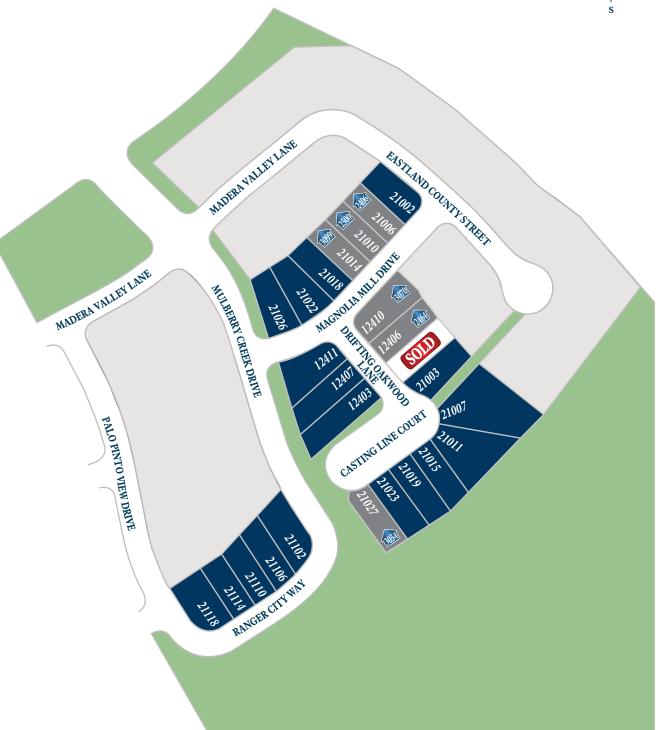

## **BRIDGELAND 50**

Section 7

LEGEND AVAILABLE LOT AVAILABLE INVENTORY WITH FLOOR PLAN

Floor plan names represent approximate floor plan square footages and do not constitute a representation of the actual square footage of the home. Ravenna Homes does not discriminate in housing on the basis of race, color, national origin, religion, sex, familial status, handicap, or disability. Prices, plans, offers, and availability are subject to change without notice.