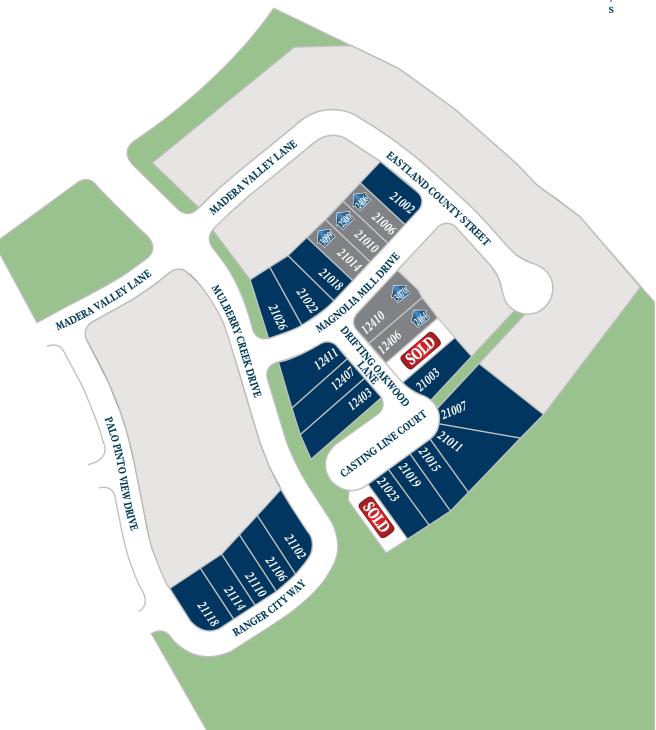

## **BRIDGELAND 50**

Section 7

LEGEND

LEGEND

1234 AVAILABLE LOT

AVAILABLE INVENTORY WITH FLOOR PLAN

Floor plan names represent approximate floor plan square footages and do not constitute a representation of the actual square footage of the home. Ravenna Homes does not discriminate in housing on the basis of race, color, national origin, religion, sex, familial status, handicap, or disability. Prices, plans, offers, and availability are subject to change without notice.