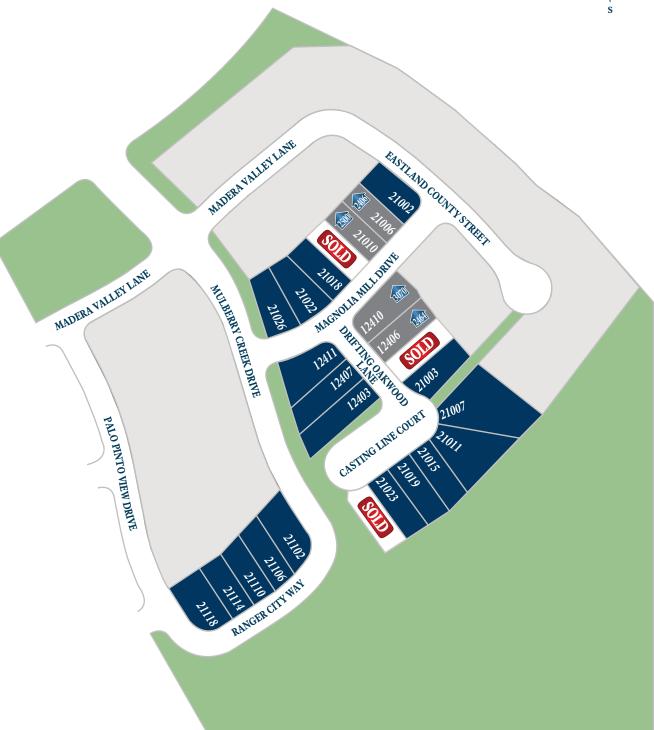

## **BRIDGELAND 50**

Section 7

LEGEND AVAILABLE LOT AVAILABLE INVENTORY WITH FLOOR PLAN

Floor plan names represent approximate floor plan square footages and do not constitute a representation of the actual square footage of the home. Ravenna Homes does not discriminate in housing on the basis of race, color, national origin, religion, sex, familial status, handicap, or disability. Prices, plans, offers, and availability are subject to change without notice.