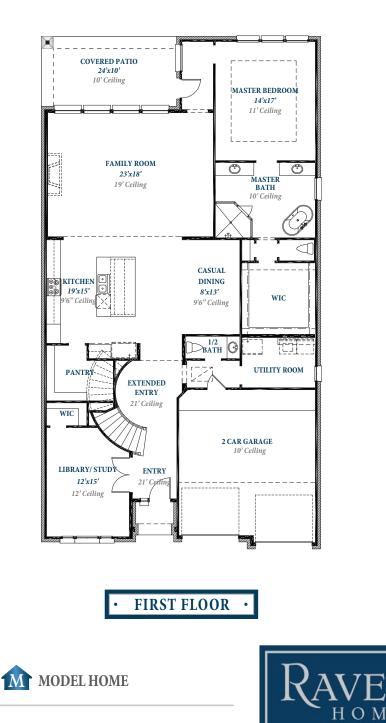

## Floorplan

P L A N 3 3 0 0

#### ravennahomes.com

Floor plan names represent approximate floor plan square footages based on exterior dimensions of the home and do not represent the exact square footage or the air-conditioned square footage of the home. Ravenna Homes does not discriminate in housing on the basis of race color, national origin, religion, sex, familial status, handicap, or disability. Prices, plans, offers and availability are subject to change without notice. Room dimensions are approximate and rounded to the nearest whole number.