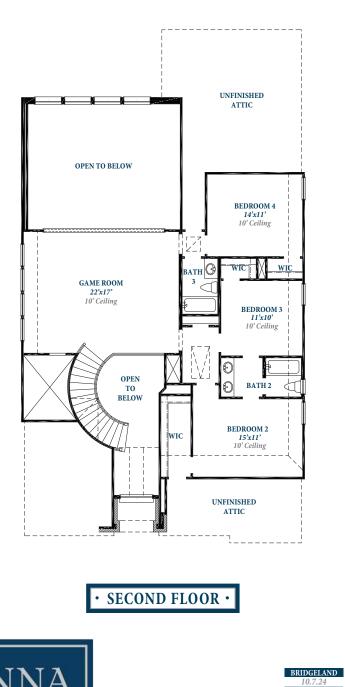

# Floorplan

### P L A N 3 3 0 0

### ravennahomes.com

Floor plan names represent approximate floor plan square footages based on exterior dimensions of the home and do not represent the exact square footage or the air-conditioned square footage of the home. Ravenna Homes does not discriminate in housing on the basis of race color, national origin, religion, sex, familial status, handicap, or disability. Prices, plans, offers and availability are subject to change without notice. Room dimensions are approximate and rounded to the nearest whole number.